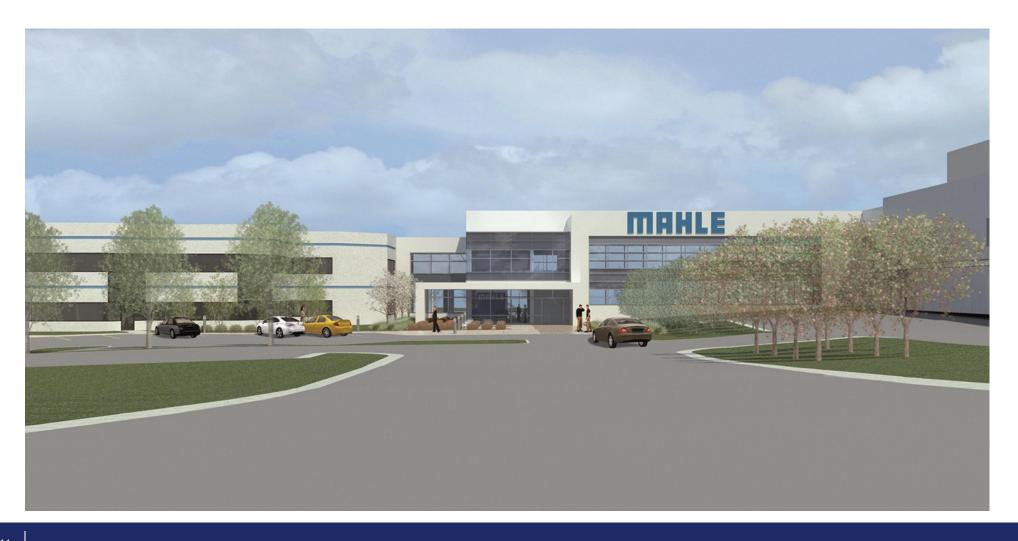

ROW)



<sup>&</sup>lt;sup>1</sup> Comparison Actual 2011 with Actual 2010 <sup>2</sup> Comparison Forecast 2012 with Actual 2011

Source: IHS AutoInsight June 2012

# Driven by performance

# Sales in comparison with previous year — 1st half-year [million EUR]



Jan. - June 2011

Jan. - June 2012

# Sales contribution by region 1st half-year 2011 – 1st half-year 2012



Total: 2,974.2 million EUR

Europe 51%

Asia/Pacific 19%

Mercosur 13%

NAFTA 17%

Total: 3,207.1 million EUR



Jan. - June 2011

Jan. - June 2012

# MAHLE

# Sales development [million EUR]





### Headcount development





# MAHLE InnoWa GmbH Closeup of hollow fiber membranes





# MAHLE Range Extender powertrain for electric vehicles





# Expansion MAHLE Industries, Incorporated in Farmington Hills (Detroit)





### New logistics center for MAHLE Aftermarket in Russia





# New building for MAHLE headquarters in Japan





### New MAHLE plan in Kyushu/Japan





### Plant expansion in Thailand





In Samutprakarn/Thailand, the existing plant will be expanded (highlighted in green).

### Majority acquisition of Behr delayed