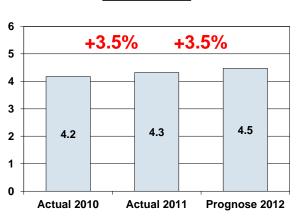

# Production of passenger cars and light comm. vehicles 2010/2011/2012 [in million pcs.]

Driven by performance

#### World market

Comparison Actual 2011 with Actual 2010
 Comparison Forecast 2012 with Actual 2011

Source: IHS AutoInsight July 2012