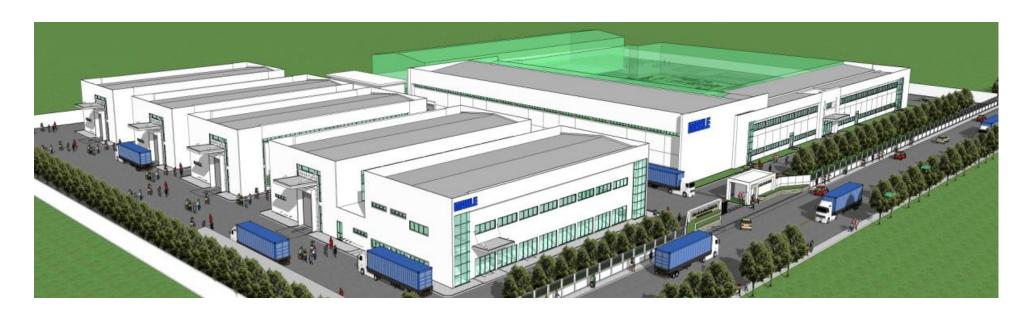

### Plant expansion in Thailand

In Samutprakarn/Thailand, the existing plant will be expanded (highlighted in green).