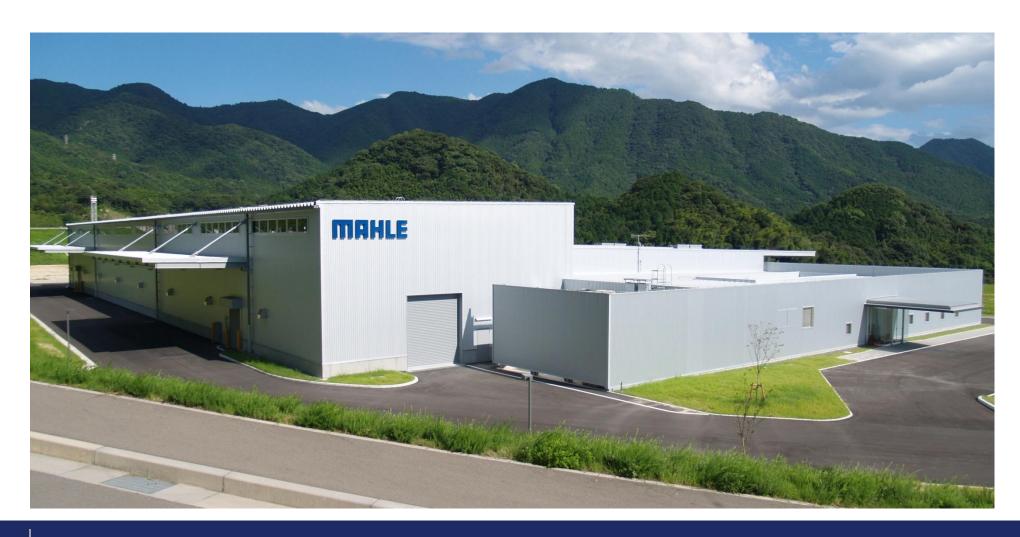

t June 2012

# Driven by performance

# Sales in comparison with previous year — 1st half-year [million EUR]



Jan. - June 2011

Jan. - June 2012

# Sales contribution by region 1st half-year 2011 – 1st half-year 2012



Total: 2,974.2 million EUR

Europe 51%

Asia/Pacific 19%

Mercosur 13%

NAFTA 17%

Total: 3,207.1 million EUR



Jan. - June 2011

Jan. - June 2012

# MAHLE

# Sales development [million EUR]





### Headcount development





# MAHLE InnoWa GmbH Closeup of hollow fiber membranes





# MAHLE Range Extender powertrain for electric vehicles





# Expansion MAHLE Industries, Incorporated in Farmington Hills (Detroit)





### New logistics center for MAHLE Aftermarket in Russia





# New building for MAHLE headquarters in Japan





### New MAHLE plan in Kyushu/Japan





### Plant expansion in Thailand





In Samutprakarn/Thailand, the existing plant will be expanded (highlighted in green).

### Majority acquisition of Behr delayed