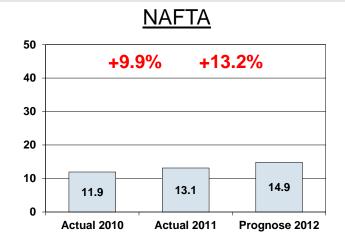

#### World market

Comparison Actual 2011 with Actual 2010
 Comparison Forecast 2012 with Actual 2011

Source: IHS AutoInsight July 2012