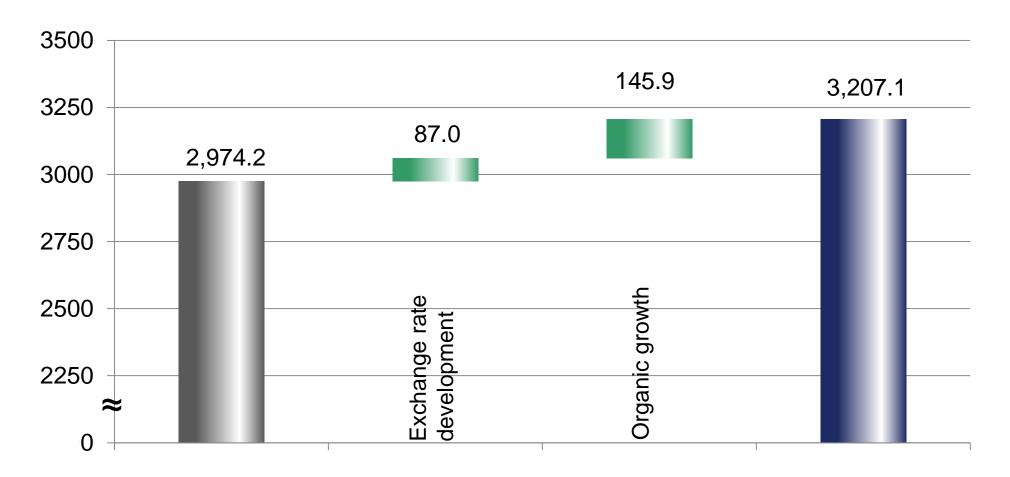

# Sales in comparison with previous year — 1st half-year [million EUR]

Jan. - June 2011

Jan. - June 2012

# Sales contribution by region 1st half-year 2011 – 1st half-year 2012

Total: 2,974.2 million EUR

Europe 51%

Asia/Pacific 19%

Mercosur 13%

NAFTA 17%

Total: 3,207.1 million EUR

Jan. - June 2011