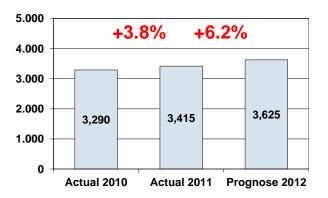

Press release on the business development in the 1st half of 2012 and outlook for the MAHLE Group



### Agenda



- Business environment/economic situation in the automotive industry
- Business development in 2012 and outlook
- Development of the MAHLE Group/major events

#### Business environment/economic situation

# MAHLE

# Production of passenger cars and light comm. vehicles 2010/2011/2012 [in million pcs.]

Driven by performance















#### World market



Comparison Actual 2011 with Actual 2010
 Comparison Forecast 2012 with Actual 2011

Source: IHS AutoInsight July 2012

#### Business environment/economic situation



# Production of heavy commercial vehicles and buses (>6 t) 2010/2011/2012 [in thousand pcs.]

Driven by performance









#### World market (incl. ROW)



<sup>&</sup>lt;sup>1</sup> Comparison Actual 2011 with Actual 2010 <sup>2</sup> Comparison Forecast 2012 with Actual 2011

Source: IHS AutoInsight June 2012

# Driven by performance

# Sales in comparison with previous year — 1st half-year [million EUR]



Jan. - June 2011

Jan. - June 2012

# Sales contribution by region 1st half-year 2011 – 1st half-year 2012



Total: 2,974.2 million EUR

Europe 51%

Asia/Pacific 19%

Mercosur 13%

NAFTA 17%

Total: 3,207.1 million EUR



Jan. - June 2011

Jan. - June 2012

# MAHLE

# Sales development [million EUR]





### Headcount development





# MAHLE InnoWa GmbH Closeup of hollow fiber membranes





# MAHLE Range Extender powertrain for electric vehicles





# Expansion MAHLE Industries, Incorporated in Farmington Hills (Detroit)





### N