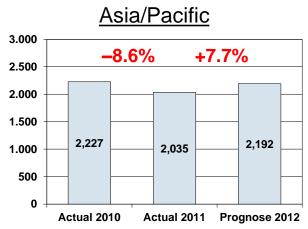

# Sales contribution by region 1st half-year 2011 – 1st half-year 2012

Total: 2,974.2 million EUR

Europe 51%

Asia/Pacific 19%

Mercosur 13%

NAFTA 17%

Total: 3,207.1 million EUR

Jan. - June 2011