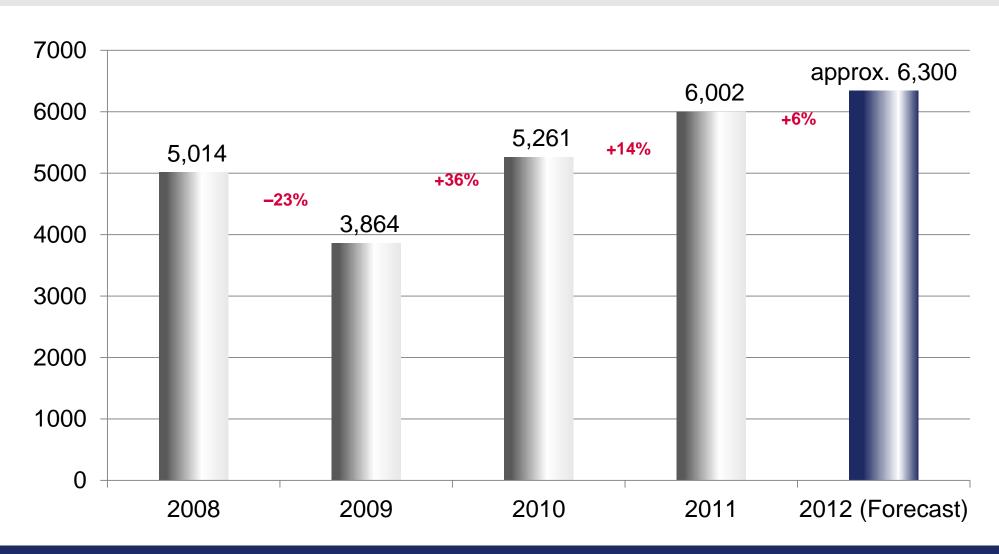

rce: IHS AutoInsight July 2012

#### Business environment/economic situation



# Production of heavy commercial vehicles and buses (>6 t) 2010/2011/2012 [in thousand pcs.]

Driven by performance









#### World market (incl. ROW)



<sup>&</sup>lt;sup>1</sup> Comparison Actual 2011 with Actual 2010 <sup>2</sup> Comparison Forecast 2012 with Actual 2011

Source: IHS AutoInsight June 2012

# Driven by performance

# Sales in comparison with previous year — 1st half-year [million EUR]



Jan. - June 2011

Jan. - June 2012

# Sales contribution by region 1st half-year 2011 – 1st half-year 2012



Total: 2,974.2 million EUR

Europe 51%

Asia/Pacific 19%

Mercosur 13%

NAFTA 17%

Total: 3,207.1 million EUR



Jan. - June 2011

Jan. - June 2012

# MAHLE

# Sales development [million EUR]





### Headcount development





# MAHLE InnoWa GmbH Closeup of hollow fiber membranes





# MAHLE Range Extender powertrain for electric vehicles





# Expansion MAHLE Industries, Incorporated in Farmington Hills (Detroit)





### New logistics center for MAHLE Aftermarket in Russia





# New building for MAHLE headquarters in Japan





### New MAHLE plan in Kyushu/Japan





### Plant expansion in Thailand





In Samutprakarn/Thailand, the existing plant will be expanded (highlighted in green).

### Majority acquisition of Behr delayed