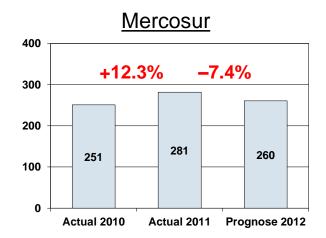

# Sales contribution by region 1st half-year 2011 – 1st half-year 2012

Total: 2,974.2 million EUR

Europe 51%

Asia/Pacific 19%

Mercosur 13%

NAFTA 17%

Total: 3,207.1 million EUR

Jan. - June 2011