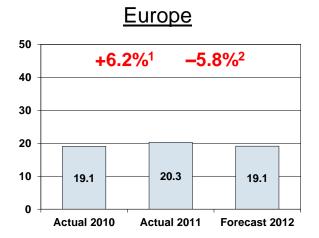

#### World market

Comparison Actual 2011 with Actual 2010
 Comparison Forecast 2012 with Actual 2011

Source: IHS AutoInsight July 2012