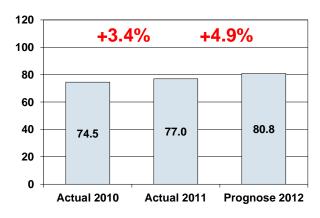

# Sales in comparison with previous year — 1st half-year [million EUR]

Jan. - June 2011

Jan. - June 2012