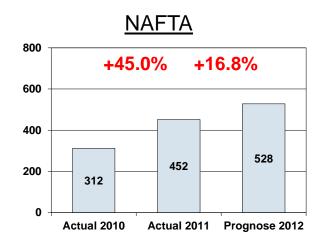

# Sales contribution by region 1st half-year 2011 – 1st half-year 2012

Total: 2,974.2 million EUR

Europe 51%

Asia/Pacific 19%

Mercosur 13%

NAFTA 17%

Total: 3,207.1 million EUR

Jan. - June 2011