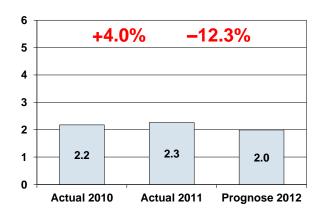

# Production of heavy commercial vehicles and buses (>6 t) 2010/2011/2012 [in thousand pcs.]

Driven by performance

#### World market (incl. ROW)

<sup>&</sup>lt;sup>1</sup> Comparison Actual 2011 with Actual 2010 <sup>2</sup> Comparison Forecast 2012 with Actual 2011

Source: IHS AutoInsight June 2012