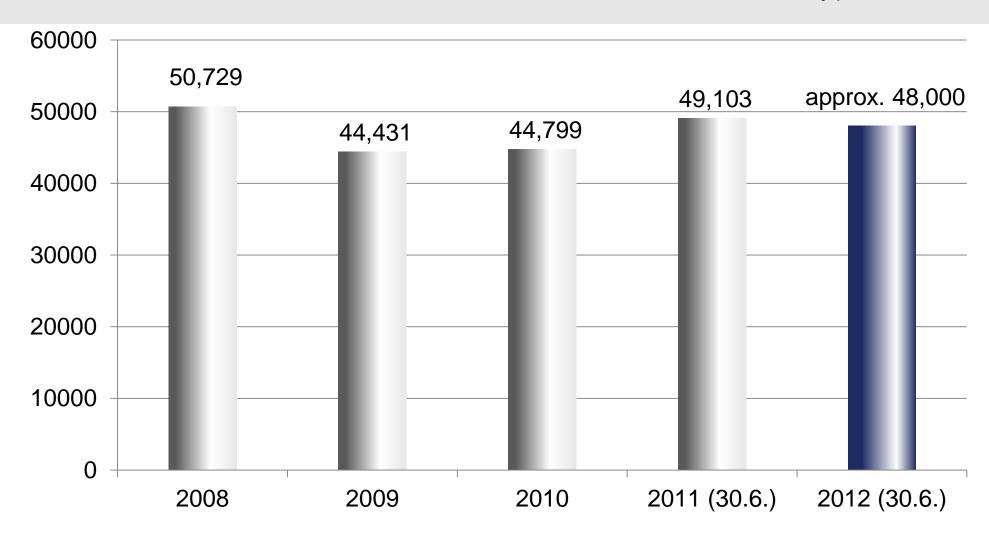

#### Business environment/economic situation



# Production of heavy commercial vehicles and buses (>6 t) 2010/2011/2012 [in thousand pcs.]

Driven by performance









#### World market (incl. ROW)



<sup>&</sup>lt;sup>1</sup> Comparison Actual 2011 with Actual 2010 <sup>2</sup> Comparison Forecast 2012 with Actual 2011

Source: IHS AutoInsight June 2012

# Driven by performance

# Sales in comparison with previous year — 1st half-year [million EUR]



Jan. - June 2011

Jan. - June 2012

# Sales contribution by region 1st half-year 2011 – 1st half-year 2012



Total: 2,974.2 million EUR

Europe 51%

Asia/Pacific 19%

Mercosur 13%

NAFTA 17%

Total: 3,207.1 million EUR



Jan. - June 2011

Jan. - June 2012

# MAHLE

# Sales development [million EUR]





### Headcount development





# MAHLE InnoWa GmbH Closeup of hollow fiber membranes





# MAHLE Range Extender powertrain for electric vehicles





# Expansion MAHLE Industries, Incorporated in Farmington Hills (Detroit)





### New logistics center for MAHLE Aftermarket in Russia





# New building for MAHLE headquarters in Japan





### New MAHLE plan in Kyushu/Japan





### Plant expansion in Thailand





In Samutprakarn/Thailand, the existing plant will be expanded (highlighted in green).

### Majority acquisition of Behr delayed