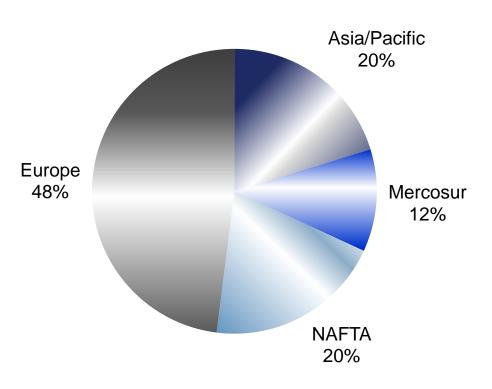

# Sales contribution by region 1st half-year 2011 – 1st half-year 2012

Total: 2,974.2 million EUR

Europe 51%

Asia/Pacific 19%

Mercosur 13%

NAFTA 17%

Total: 3,207.1 million EUR

Jan. - June 2011