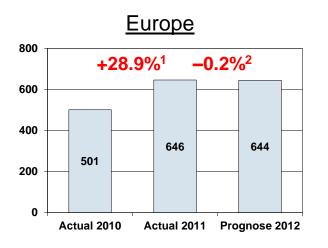

# Sales contribution by region 1st half-year 2011 – 1st half-year 2012

Total: 2,974.2 million EUR

Europe 51%

Asia/Pacific 19%

Mercosur 13%

NAFTA 17%

Total: 3,207.1 million EUR

Jan. - June 2011

Jan. - June 2012