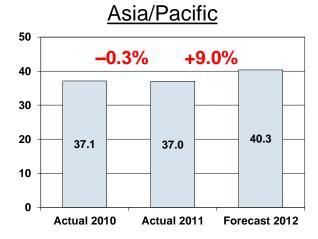

#### World market

Comparison Actual 2011 with Actual 2010
 Comparison Forecast 2012 with Actual 2011

Source: IHS AutoInsight July 2012