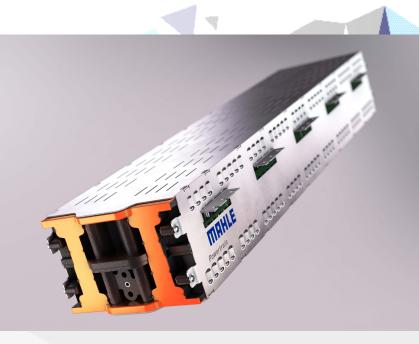

## MAHLE Powertrain M3x Battery Module

Module for high-performance EVs Highly efficient cooling features Modular design for pack flexibility

>> Battery Development Centre (BDC)

>> Battery module

MAHLE Powertrain Ltd Costin House St James Mill Road Northampton NN5 5TZ Tel: +44 (0)1604 738 000

## High Performance Battery Module (M3x)

- MPT developed battery module concept with advanced thermal management technology for sustained high performance
- Module designed for continuous high output in performance EVs without de-rating
- Based on industry standard 21700 lithium-ion cells for:
  - › design packaging flexibility
  - , thermal performance
  - > safety, reliability & durability
  - scalability
  - , market acceptance
- Novel cooling features to maintain thermal stability
- Modules easily tailored to suit energy requirements and package shapes
- Multiple modules arranged in battery packs to suit different vehicle applications

- Upper and lower cooling plates
- Both positive and negative current collectors arranged at the same ("top") end of the cell
- Novel features conduct heat away from the cells
- Advantages of this concept are:
  - Improved thermal performance
  - Reduced complexity of assembly