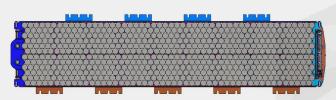

## MAHLE Powertrain M3x Battery Module

Module for high-performance EVs Highly efficient cooling features Modular design for pack flexibility

>> Battery Development Centre (BDC)

>> Battery module

MAHLE Powertrain Ltd Costin House St James Mill Road Northampton NN5 5TZ Tel: +44 (0)1604 738 000

## High Performance Battery Module (M3x)

- MPT developed battery module concept with advanced thermal management technology for sustained high performance
- Module designed for continuous high output in performance EVs without de-rating
- Based on industry standard 21700 lithium-ion cells for:
  - › design packaging flexibility
  - , thermal performance
  - > safety, reliability & durability
  - scalability
  - , market acceptance
- Novel cooling features to maintain thermal stability
- Modules easily tailored to suit energy requirements and package shapes
- Multiple modules arranged in battery packs to suit different vehicle applications

## **Cooling Concept**

MPT has developed a modular concept that allows various configurations of cylindrical cells to be arranged horizontally or vertically in single or double rows to suit different voltages & capacities, as well as providing packaging versatility.

- Upper and lower cooling plates
- Both positive and negative current collectors arranged at the same ("top") end of the cell
- Novel features conduct heat away from the cells
- Advantages of this concept are:
  - Improved thermal performance
  - Reduced complexity of assembly